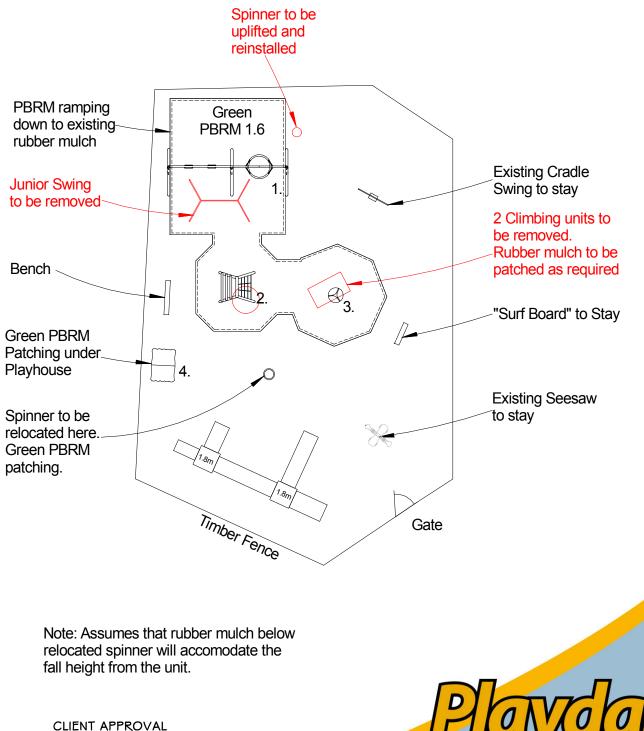

## Scheme No: 17383/SUR Date: 10/04/17 Drawn by: JM Scale: 1:200@A4 Abinger Parish Council - Abinger Common Play Area

Our new steel in the ground fixing system offers superior guarantees

Ask your Area Manager for more information